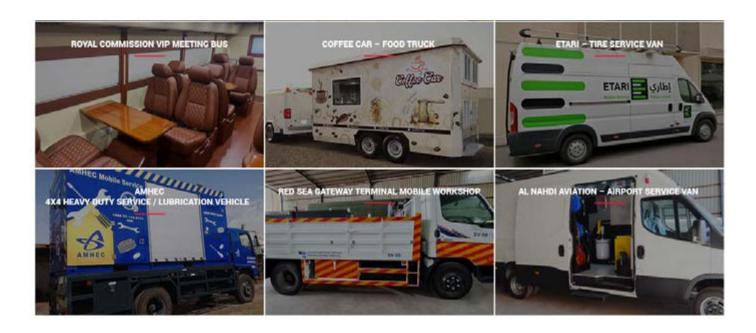

# MOBILE WORKSHOPS / SERVICE VEHICLES

All cars and tires service: oil, tires, and fast preventive maintenance, Road side assistance.

Pickup mounted, truck mounted, van based, trailers and container (20 and 40 Ft).

Heavy duty conversion with insulation, walls, ceiling and floor covering.

Comprehensive electrical works with generator, switchboard and sockets.

Fully Customizable storage with ergonomic and efficient space management.

All kind of equipment supply and installation.