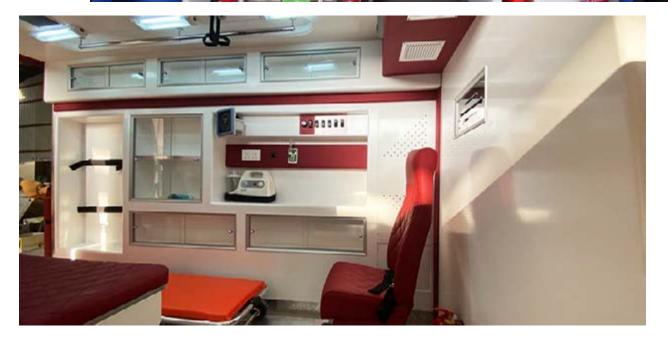

### **| AMBULANCE TYPE | AND TYPE ||**

- Normal Standards with high-quality equipment and finishing.
- Based on Vans (Ford Transit, MB Sprinter, ...) and 4x4 SUV (Ford Expedition, Chevrolet Tahoe).
- Based on 4x2 trucks (Ford F350 and GMC Sierra).
- Meeting Saudi Aramco, MOH, and International Standards.

- Sophisticated Internal conversion with Medical Polished Fiberglass.
- Including standard and special medical equipment from certified brands.
- American and European Safety lightbars, Siren and microphone.