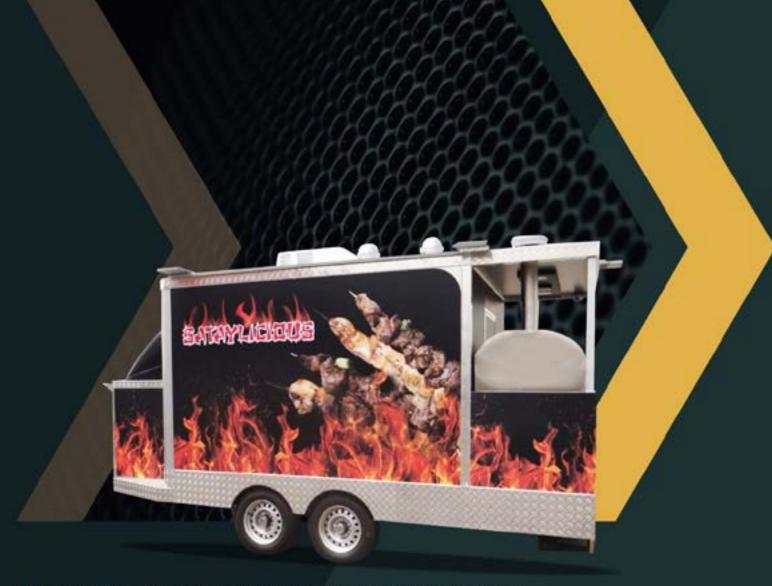

# | FOOD AND BEVERAGE TRUCKS

- Top-of-the-line professional food trucks.
- Diversified designs: Vans, trailers, and Truck Mounted.
- Customizable Internal design with broad range of materials and equipment.
- Full conversion with insulation, walls and ceiling finishing, electrical, plumbing, internal and external decoration.
- Supply and installation of all kitchen Equipment and Utensils.