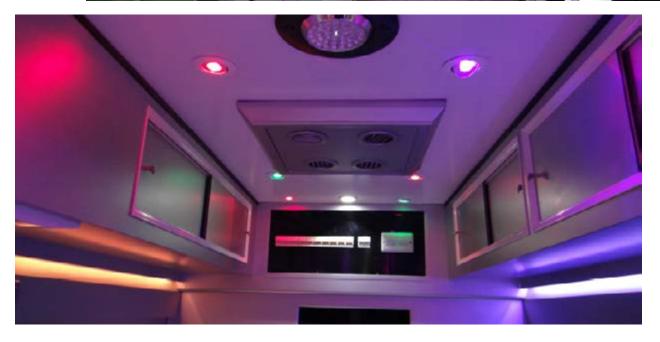

# | FOOD AND BEVERAGE TRUCKS

- Top-of-the-line professional food trucks.
- Diversified designs: Vans, trailers, and Truck Mounted.
- Customizable Internal design with broad range of materials and equipment.
- Full conversion with insulation, walls and ceiling finishing, electrical, plumbing, internal and external decoration.
- Supply and installation of all kitchen Equipment and Utensils.