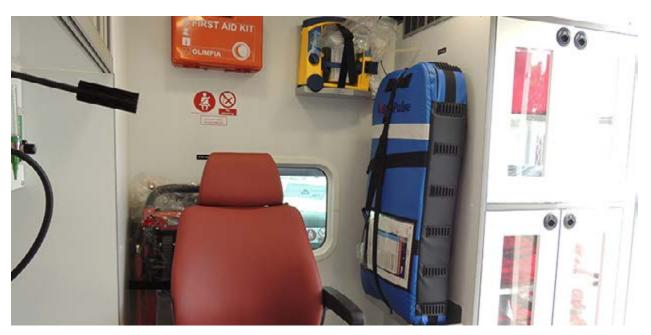

### **| AMBULANCE TYPE | AND TYPE ||**

- Normal Standards with high-quality equipment and finishing.
- Based on Vans (Ford Transit, MB Sprinter, ...) and 4x4 SUV (Ford Expedition, Chevrolet Tahoe).
- Based on 4x2 trucks (Ford F350 and GMC Sierra).
- Meeting Saudi Aramco, MOH, and International Standards.

- Sophisticated Internal conversion with Medical Polished Fiberglass.
- Including standard and special medical equipment from certified brands.
- American and European Safety lightbars, Siren and microphone.