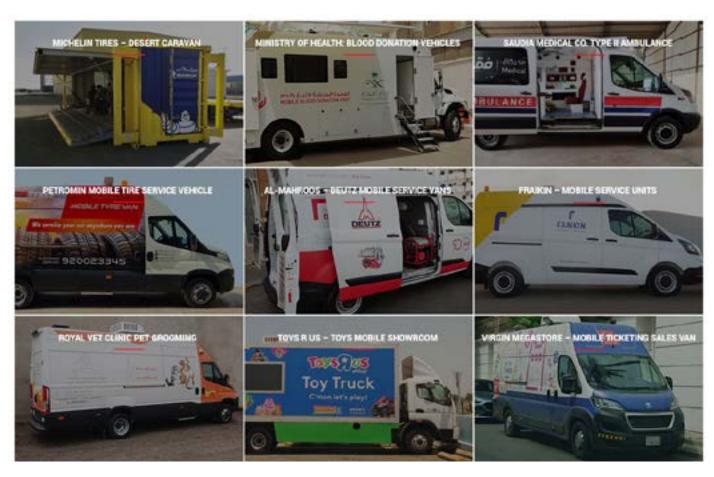

## BUSINESS-ON-WHEELS

Adaptation of any existing or new business to a mobile or modular one. We call it "Business-on-wheels".

Ticketing sales vans, Pet Grooming Vans, Mobile Ceramic showroom, Toys vending truck, Luggage transportation van, Spa/Barber shop Truck or van and any other trading, service or activation business. Provide us with your idea and concept and we will design the ideal vehicle for your business model with all what you need to make it successful and efficient with the highest return on investment.

#### **OUR CUSTOMERS LIST**