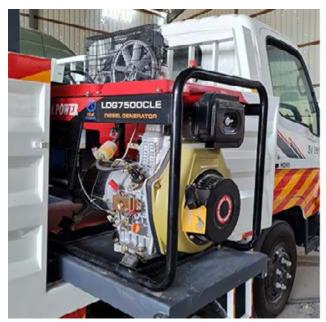

# MOBILE WORKSHOPS / SERVICE VEHICLES

All cars and tires service: oil, tires, and fast preventive maintenance, Road side assistance.

Pickup mounted, truck mounted, van based, trailers and container (20 and 40 Ft).

Heavy duty conversion with insulation, walls, ceiling and floor covering.

Comprehensive electrical works with generator, switchboard and sockets.

Fully Customizable storage with ergonomic and efficient space management.

All kind of equipment supply and installation.