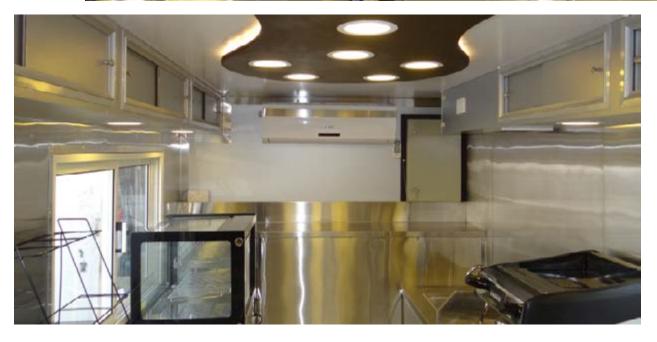

# | FOOD AND BEVERAGE TRUCKS

- Top-of-the-line professional food trucks.
- Diversified designs: Vans, trailers, and Truck Mounted.
- Customizable Internal design with broad range of materials and equipment.
- Full conversion with insulation, walls and ceiling finishing, electrical, plumbing, internal and external decoration.
- Supply and installation of all kitchen Equipment and Utensils.