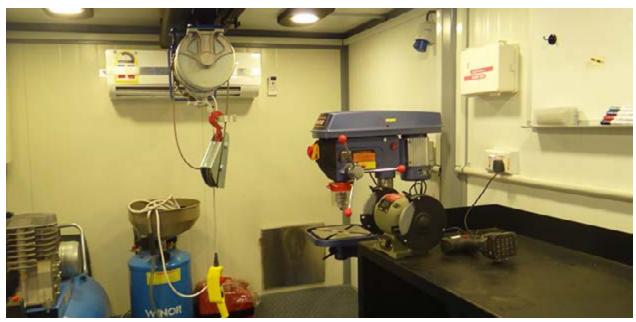

# MOBILE WORKSHOPS / SERVICE VEHICLES

All cars and tires service: oil, tires, and fast preventive maintenance, Road side assistance.

Pickup mounted, truck mounted, van based, trailers and container (20 and 40 Ft).

Heavy duty conversion with insulation, walls, ceiling and floor covering.

Comprehensive electrical works with generator, switchboard and sockets.

Fully Customizable storage with ergonomic and efficient space management.

All kind of equipment supply and installation.