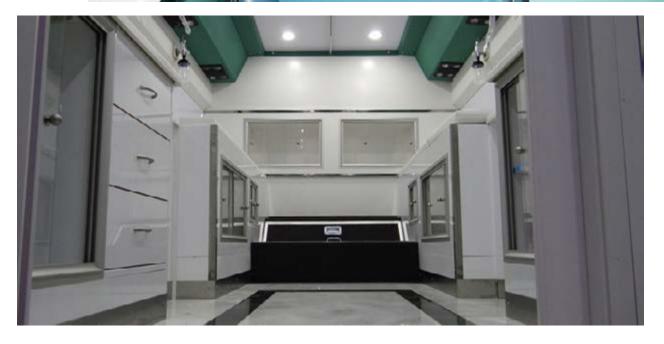

# MEDICAL AND PARAMEDICAL SPECIALTY VEHICLES

- Mobile Clinic (General, Dentist, ...), Laboratories, Blood donation vehicles, one-day surgery, veterinary clinic, medical Shelters.
- Vans, buses, trucks (4x2 and 6x4), and Trailer Based.
- Sterile medical environment weatherproof, well-lit, and professionally equipped.

- Separate waiting area and treatment room with insulation.
- Fully equipped with Rooftop ACs, Silent Generator, water tanks, and plumbing.