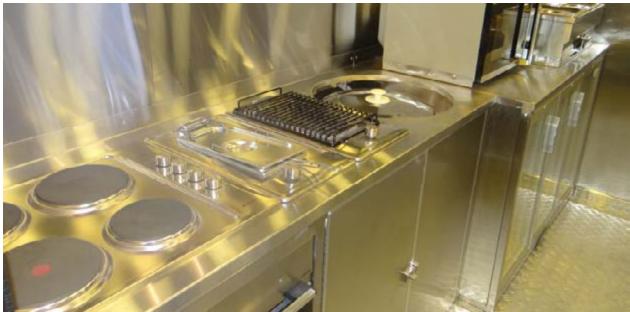

# | FOOD AND BEVERAGE TRUCKS

- Top-of-the-line professional food trucks.
- Diversified designs: Vans, trailers, and Truck Mounted.
- Customizable Internal design with broad range of materials and equipment.
- Full conversion with insulation, walls and ceiling finishing, electrical, plumbing, internal and external decoration.
- Supply and installation of all kitchen Equipment and Utensils.