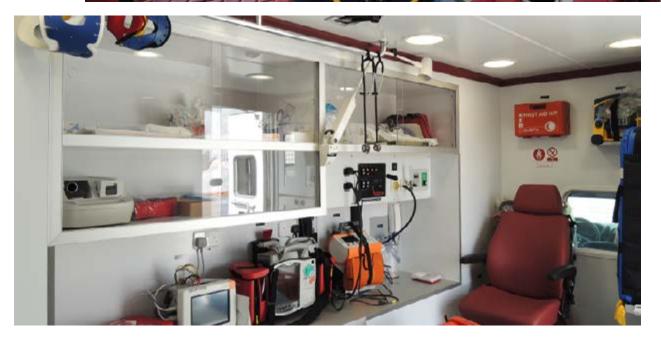

### **| AMBULANCE TYPE | AND TYPE ||**

- Normal Standards with high-quality equipment and finishing.
- Based on Vans (Ford Transit, MB Sprinter, ...) and 4x4 SUV (Ford Expedition, Chevrolet Tahoe).
- Based on 4x2 trucks (Ford F350 and GMC Sierra).
- Meeting Saudi Aramco, MOH, and International Standards.

- Sophisticated Internal conversion with Medical Polished Fiberglass.
- Including standard and special medical equipment from certified brands.
- American and European Safety lightbars, Siren and microphone.