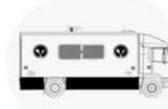

### **| AMBULANCE TYPE | AND TYPE ||**

- Normal Standards with high-quality equipment and finishing.
- Based on Vans (Ford Transit, MB Sprinter, ...) and 4x4 SUV (Ford Expedition, Chevrolet Tahoe).
- Based on 4x2 trucks (Ford F350 and GMC Sierra).
- Meeting Saudi Aramco, MOH, and International Standards.

- Sophisticated Internal conversion with Medical Polished Fiberglass.
- Including standard and special medical equipment from certified brands.
- American and European Safety lightbars, Siren and microphone.