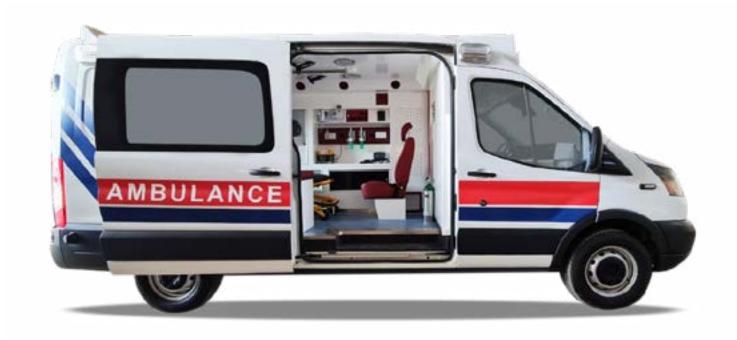

### **| AMBULANCE TYPE | AND TYPE ||**

- Normal Standards with high-quality equipment and finishing.
- Based on Vans (Ford Transit, MB Sprinter, ...) and 4x4 SUV (Ford Expedition, Chevrolet Tahoe).
- Based on 4x2 trucks (Ford F350 and GMC Sierra).
- Meeting Saudi Aramco, MOH, and International Standards.

- Sophisticated Internal conversion with Medical Polished Fiberglass.
- Including standard and special medical equipment from certified brands.
- American and European Safety lightbars, Siren and microphone.