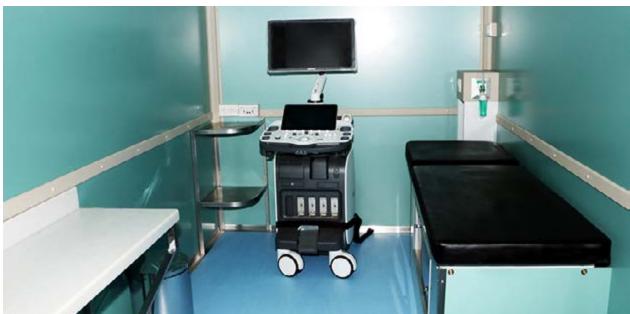

# MEDICAL AND PARAMEDICAL SPECIALTY VEHICLES

- Mobile Clinic (General, Dentist, ...), Laboratories, Blood donation vehicles, one-day surgery, veterinary clinic, medical Shelters.
- Vans, buses, trucks (4x2 and 6x4), and Trailer Based.
- Sterile medical environment weatherproof, well-lit, and professionally equipped.

- Separate waiting area and treatment room with insulation.
- Fully equipped with Rooftop ACs, Silent Generator, water tanks, and plumbing.