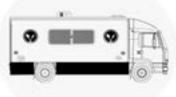

# MEDICAL AND PARAMEDICAL SPECIALTY VEHICLES

- Mobile Clinic (General, Dentist, ...), Laboratories, Blood donation vehicles, one-day surgery, veterinary clinic, medical Shelters.
- Vans, buses, trucks (4x2 and 6x4), and Trailer Based.
- Sterile medical environment weatherproof, well-lit, and professionally equipped.

- Separate waiting area and treatment room with insulation.
- Fully equipped with Rooftop ACs, Silent Generator, water tanks, and plumbing.