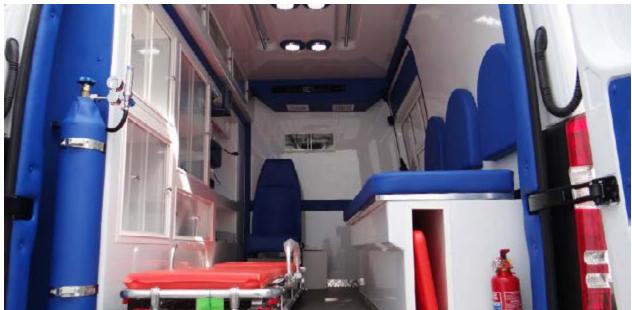

### **| AMBULANCE TYPE | AND TYPE ||**

- Normal Standards with high-quality equipment and finishing.
- Based on Vans (Ford Transit, MB Sprinter, ...) and 4x4 SUV (Ford Expedition, Chevrolet Tahoe).
- Based on 4x2 trucks (Ford F350 and GMC Sierra).
- Meeting Saudi Aramco, MOH, and International Standards.

- Sophisticated Internal conversion with Medical Polished Fiberglass.
- Including standard and special medical equipment from certified brands.
- American and European Safety lightbars, Siren and microphone.