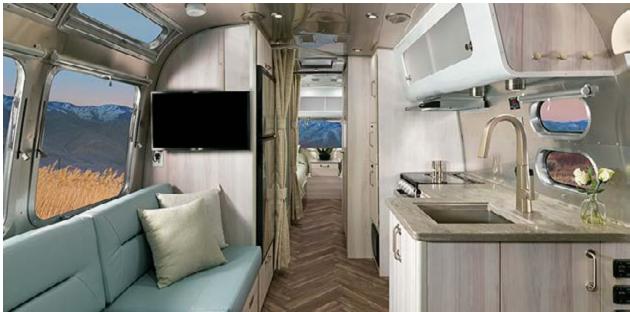

# VIP VEHICLES / RV HOMES

- World State of the art conversions with infinite choices of styles, colors, and materials.
- Ergonomic designs with different setups of living space, kitchen area, sleeping room, toilets and bathing facilities .
- Luxury and comfort oriented arrangement with full aeration and ventilation, connectivity, entertainment, and smart media devices.

- Fully Intelligent controlled electric and mechanical connections with ease of access for maintenance.
- Internal and external customized Décor with high end lighting and different accessories.