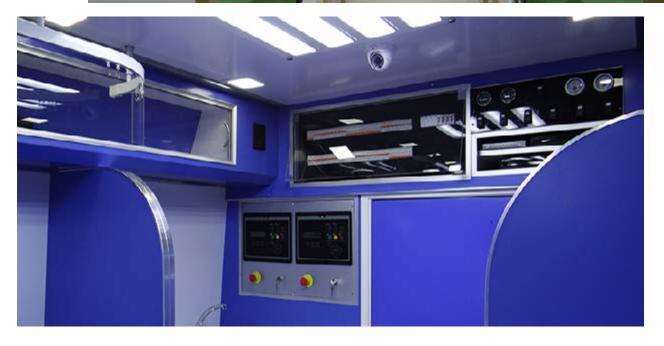

# MOBILE WORKSHOPS / SERVICE VEHICLES

All cars and tires service: oil, tires, and fast preventive maintenance, Road side assistance.

Pickup mounted, truck mounted, van based, trailers and container (20 and 40 Ft).

Heavy duty conversion with insulation, walls, ceiling and floor covering.

Comprehensive electrical works with generator, switchboard and sockets.

Fully Customizable storage with ergonomic and efficient space management.

All kind of equipment supply and installation.