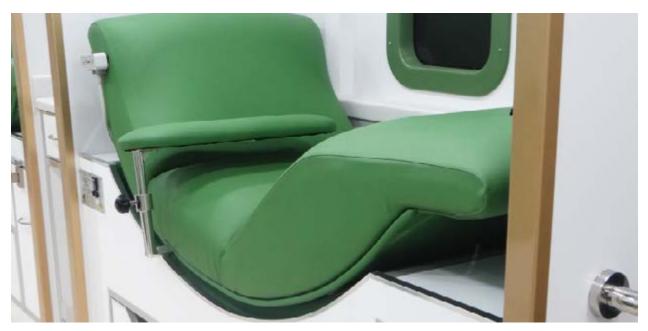

# MEDICAL AND PARAMEDICAL SPECIALTY VEHICLES

- Mobile Clinic (General, Dentist, ...), Laboratories, Blood donation vehicles, one-day surgery, veterinary clinic, medical Shelters.
- Vans, buses, trucks (4x2 and 6x4), and Trailer Based.
- Sterile medical environment weatherproof, well-lit, and professionally equipped.

- Separate waiting area and treatment room with insulation.
- Fully equipped with Rooftop ACs, Silent Generator, water tanks, and plumbing.