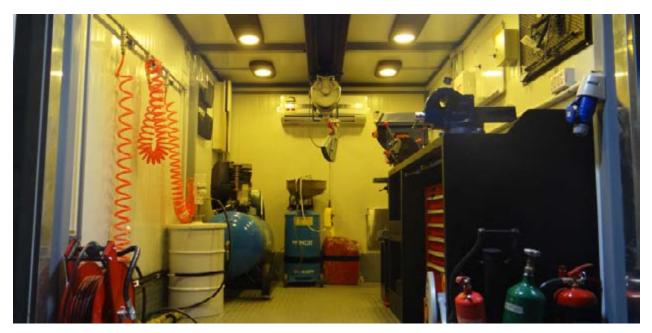

# MOBILE WORKSHOPS / SERVICE VEHICLES

All cars and tires service: oil, tires, and fast preventive maintenance, Road side assistance.

Pickup mounted, truck mounted, van based, trailers and container (20 and 40 Ft).

Heavy duty conversion with insulation, walls, ceiling and floor covering.

Comprehensive electrical works with generator, switchboard and sockets.

Fully Customizable storage with ergonomic and efficient space management.

All kind of equipment supply and installation.