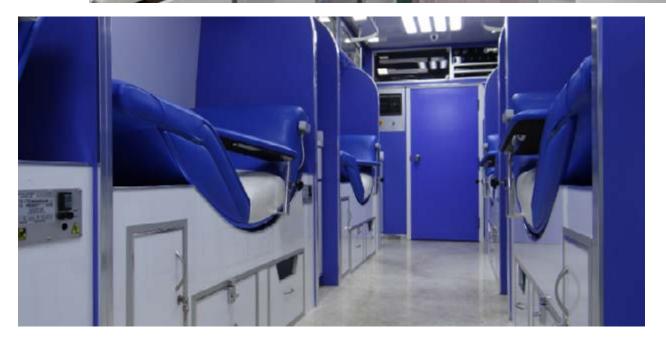

### **| AMBULANCE TYPE | AND TYPE ||**

- Normal Standards with high-quality equipment and finishing.
- Based on Vans (Ford Transit, MB Sprinter, ...) and 4x4 SUV (Ford Expedition, Chevrolet Tahoe).
- Based on 4x2 trucks (Ford F350 and GMC Sierra).
- Meeting Saudi Aramco, MOH, and International Standards.

- Sophisticated Internal conversion with Medical Polished Fiberglass.
- Including standard and special medical equipment from certified brands.
- American and European Safety lightbars, Siren and microphone.