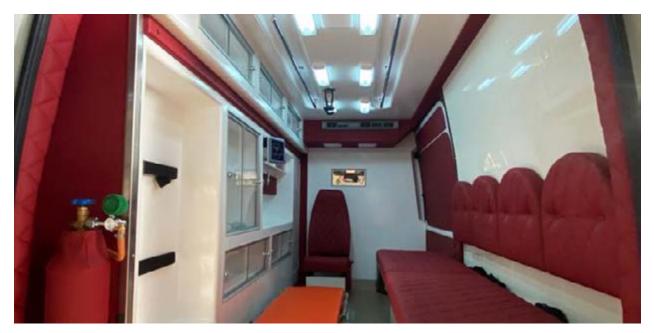

### **| AMBULANCE TYPE | AND TYPE ||**

- Normal Standards with high-quality equipment and finishing.
- Based on Vans (Ford Transit, MB Sprinter, ...) and 4x4 SUV (Ford Expedition, Chevrolet Tahoe).
- Based on 4x2 trucks (Ford F350 and GMC Sierra).
- Meeting Saudi Aramco, MOH, and International Standards.

- Sophisticated Internal conversion with Medical Polished Fiberglass.
- Including standard and special medical equipment from certified brands.
- American and European Safety lightbars, Siren and microphone.