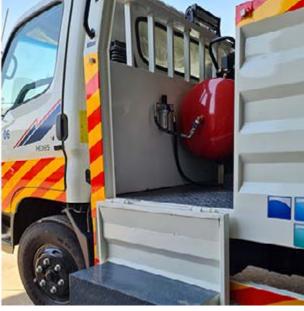

# MOBILE WORKSHOPS / SERVICE VEHICLES

All cars and tires service: oil, tires, and fast preventive maintenance, Road side assistance.

Pickup mounted, truck mounted, van based, trailers and container (20 and 40 Ft).

Heavy duty conversion with insulation, walls, ceiling and floor covering.

Comprehensive electrical works with generator, switchboard and sockets.

Fully Customizable storage with ergonomic and efficient space management.

All kind of equipment supply and installation.