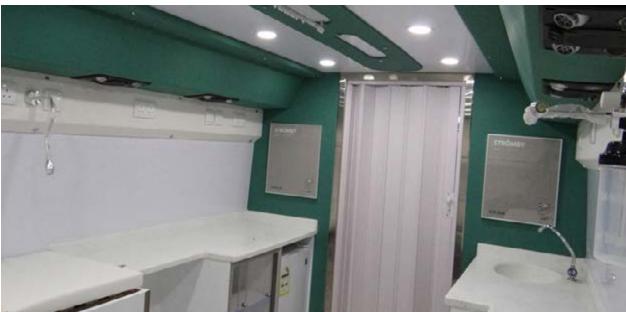

# MEDICAL AND PARAMEDICAL SPECIALTY VEHICLES

- Mobile Clinic (General, Dentist, ...), Laboratories, Blood donation vehicles, one-day surgery, veterinary clinic, medical Shelters.
- Vans, buses, trucks (4x2 and 6x4), and Trailer Based.
- Sterile medical environment weatherproof, well-lit, and professionally equipped.

- Separate waiting area and treatment room with insulation.
- Fully equipped with Rooftop ACs, Silent Generator, water tanks, and plumbing.