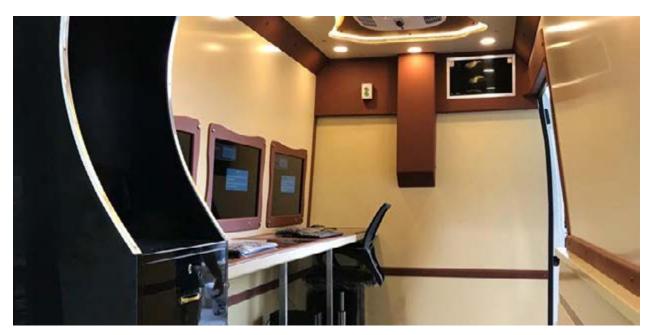

# MEDICAL AND PARAMEDICAL SPECIALTY VEHICLES

- Mobile Clinic (General, Dentist, ...), Laboratories, Blood donation vehicles, one-day surgery, veterinary clinic, medical Shelters.
- Vans, buses, trucks (4x2 and 6x4), and Trailer Based.
- Sterile medical environment weatherproof, well-lit, and professionally equipped.

- Separate waiting area and treatment room with insulation.
- Fully equipped with Rooftop ACs, Silent Generator, water tanks, and plumbing.