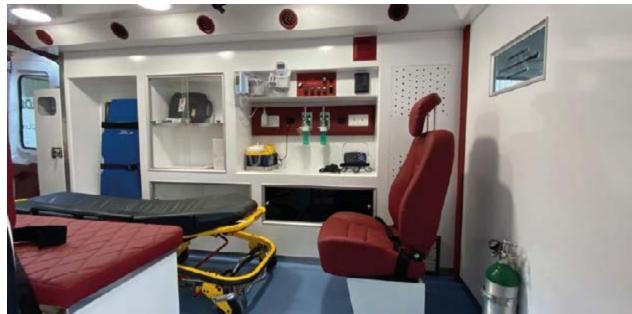

### **| AMBULANCE TYPE | AND TYPE ||**

- Normal Standards with high-quality equipment and finishing.
- Based on Vans (Ford Transit, MB Sprinter, ...) and 4x4 SUV (Ford Expedition, Chevrolet Tahoe).
- Based on 4x2 trucks (Ford F350 and GMC Sierra).
- Meeting Saudi Aramco, MOH, and International Standards.

- Sophisticated Internal conversion with Medical Polished Fiberglass.
- Including standard and special medical equipment from certified brands.
- American and European Safety lightbars, Siren and microphone.