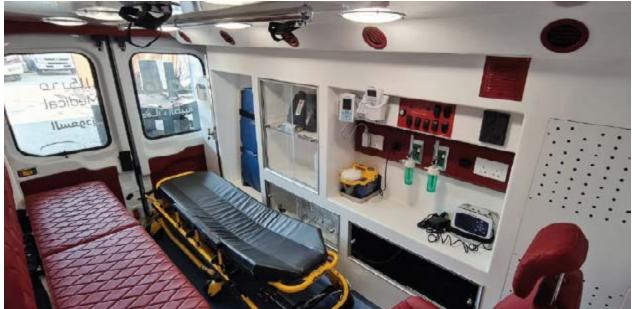

### **| AMBULANCE TYPE | AND TYPE ||**

- Normal Standards with high-quality equipment and finishing.
- Based on Vans (Ford Transit, MB Sprinter, ...) and 4x4 SUV (Ford Expedition, Chevrolet Tahoe).
- Based on 4x2 trucks (Ford F350 and GMC Sierra).
- Meeting Saudi Aramco, MOH, and International Standards.

- Sophisticated Internal conversion with Medical Polished Fiberglass.
- Including standard and special medical equipment from certified brands.
- American and European Safety lightbars, Siren and microphone.