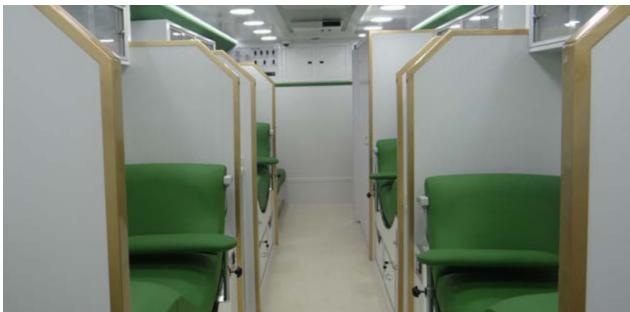

# MEDICAL AND PARAMEDICAL SPECIALTY VEHICLES

- Mobile Clinic (General, Dentist, ...), Laboratories, Blood donation vehicles, one-day surgery, veterinary clinic, medical Shelters.
- Vans, buses, trucks (4x2 and 6x4), and Trailer Based.
- Sterile medical environment weatherproof, well-lit, and professionally equipped.

- Separate waiting area and treatment room with insulation.
- Fully equipped with Rooftop ACs, Silent Generator, water tanks, and plumbing.