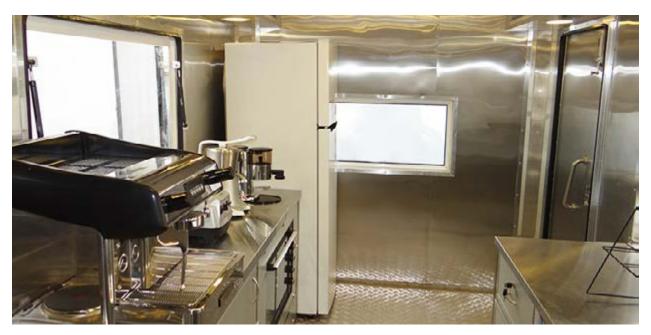

# | FOOD AND BEVERAGE TRUCKS

- Top-of-the-line professional food trucks.
- Diversified designs: Vans, trailers, and Truck Mounted.
- Customizable Internal design with broad range of materials and equipment.
- Full conversion with insulation, walls and ceiling finishing, electrical, plumbing, internal and external decoration.
- Supply and installation of all kitchen Equipment and Utensils.