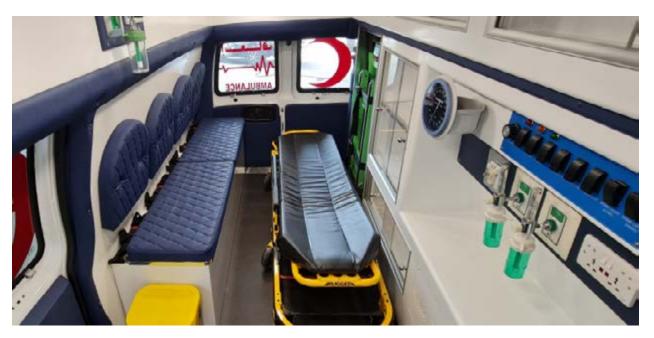

### **| AMBULANCE TYPE | AND TYPE ||**

- Normal Standards with high-quality equipment and finishing.
- Based on Vans (Ford Transit, MB Sprinter, ...) and 4x4 SUV (Ford Expedition, Chevrolet Tahoe).
- Based on 4x2 trucks (Ford F350 and GMC Sierra).
- Meeting Saudi Aramco, MOH, and International Standards.

- Sophisticated Internal conversion with Medical Polished Fiberglass.
- Including standard and special medical equipment from certified brands.
- American and European Safety lightbars, Siren and microphone.