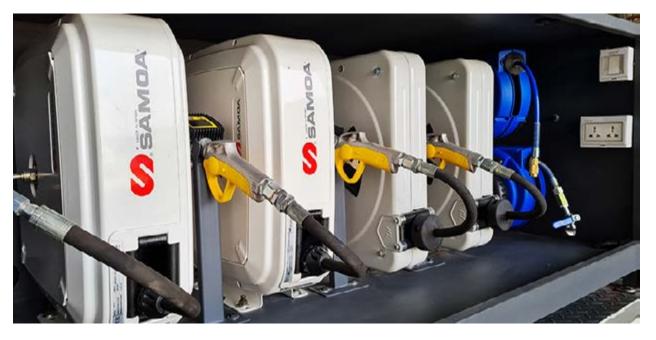

# MOBILE WORKSHOPS / SERVICE VEHICLES

All cars and tires service: oil, tires, and fast preventive maintenance, Road side assistance.

Pickup mounted, truck mounted, van based, trailers and container (20 and 40 Ft).

Heavy duty conversion with insulation, walls, ceiling and floor covering.

Comprehensive electrical works with generator, switchboard and sockets.

Fully Customizable storage with ergonomic and efficient space management.

All kind of equipment supply and installation.