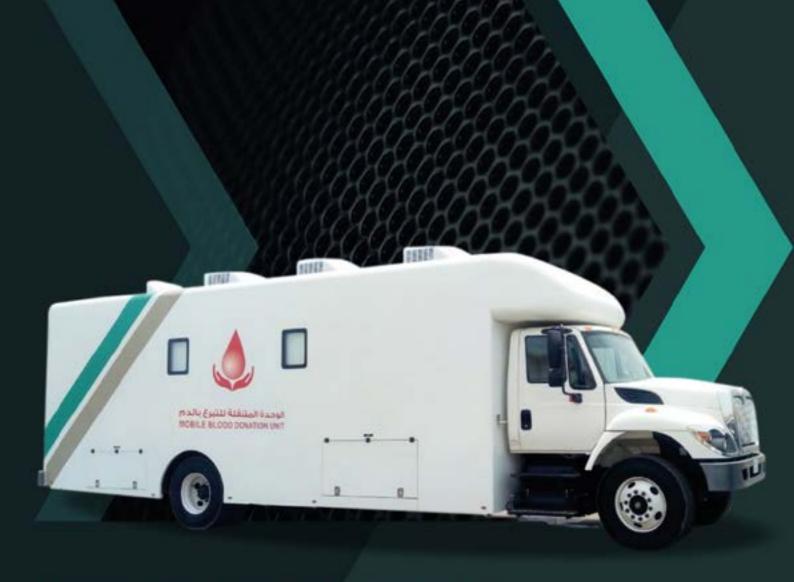

# MEDICAL AND PARAMEDICAL SPECIALTY VEHICLES

- Mobile Clinic (General, Dentist, ...), Laboratories, Blood donation vehicles, one-day surgery, veterinary clinic, medical Shelters.
- Vans, buses, trucks (4x2 and 6x4), and Trailer Based.
- Sterile medical environment weatherproof, well-lit, and professionally equipped.

- Separate waiting area and treatment room with insulation.
- Fully equipped with Rooftop ACs, Silent Generator, water tanks, and plumbing.