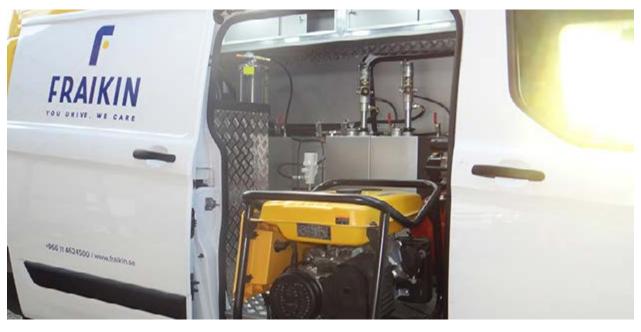

# MOBILE WORKSHOPS / SERVICE VEHICLES

All cars and tires service: oil, tires, and fast preventive maintenance, Road side assistance.

Pickup mounted, truck mounted, van based, trailers and container (20 and 40 Ft).

Heavy duty conversion with insulation, walls, ceiling and floor covering.

Comprehensive electrical works with generator, switchboard and sockets.

Fully Customizable storage with ergonomic and efficient space management.

All kind of equipment supply and installation.