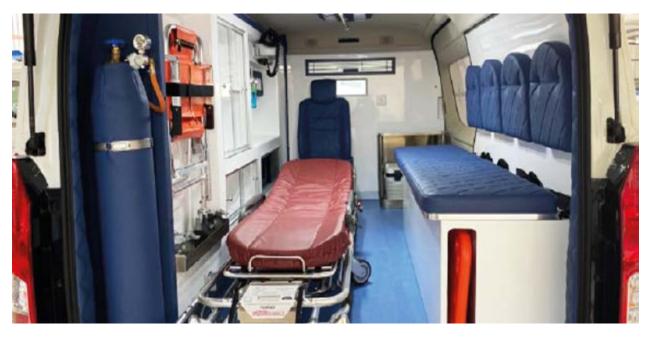

### **| AMBULANCE TYPE | AND TYPE ||**

- Normal Standards with high-quality equipment and finishing.
- Based on Vans (Ford Transit, MB Sprinter, ...) and 4x4 SUV (Ford Expedition, Chevrolet Tahoe).
- Based on 4x2 trucks (Ford F350 and GMC Sierra).
- Meeting Saudi Aramco, MOH, and International Standards.

- Sophisticated Internal conversion with Medical Polished Fiberglass.
- Including standard and special medical equipment from certified brands.
- American and European Safety lightbars, Siren and microphone.