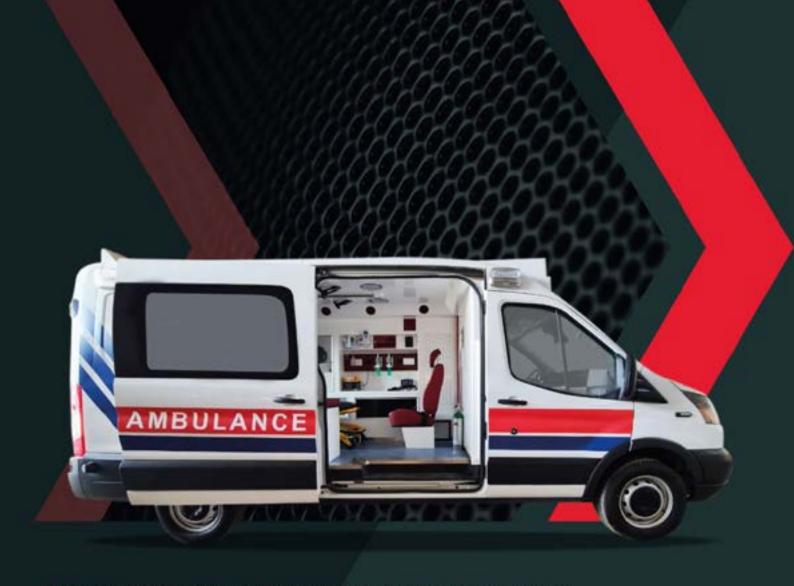

### **| AMBULANCE TYPE | AND TYPE ||**

- Normal Standards with high-quality equipment and finishing.
- Based on Vans (Ford Transit, MB Sprinter, ...) and 4x4 SUV (Ford Expedition, Chevrolet Tahoe).
- Based on 4x2 trucks (Ford F350 and GMC Sierra).
- Meeting Saudi Aramco, MOH, and International Standards.

- Sophisticated Internal conversion with Medical Polished Fiberglass.
- Including standard and special medical equipment from certified brands.
- American and European Safety lightbars, Siren and microphone.