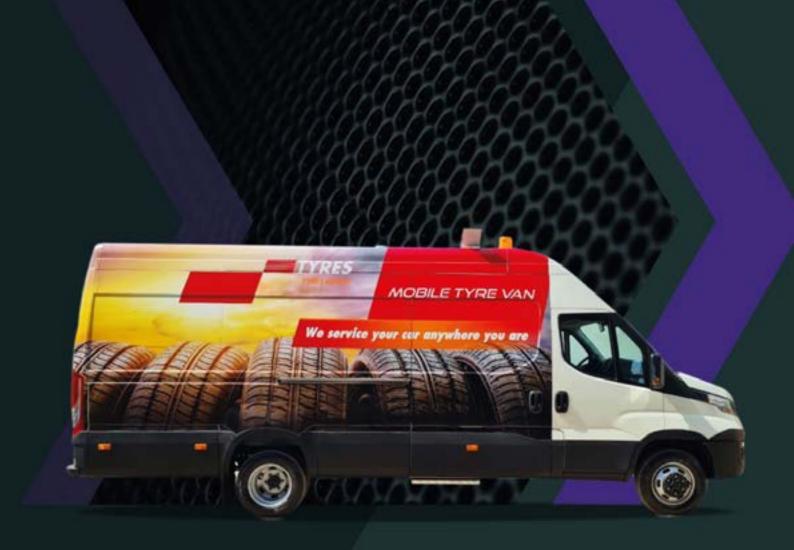

# MOBILE WORKSHOPS / SERVICE VEHICLES

All cars and tires service: oil, tires, and fast preventive maintenance, Road side assistance.

Pickup mounted, truck mounted, van based, trailers and container (20 and 40 Ft).

Heavy duty conversion with insulation, walls, ceiling and floor covering.

Comprehensive electrical works with generator, switchboard and sockets.

Fully Customizable storage with ergonomic and efficient space management.

All kind of equipment supply and installation.