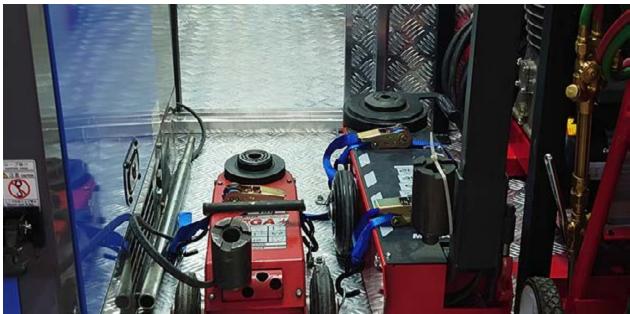

# MOBILE WORKSHOPS / SERVICE VEHICLES

All cars and tires service: oil, tires, and fast preventive maintenance, Road side assistance.

Pickup mounted, truck mounted, van based, trailers and container (20 and 40 Ft).

Heavy duty conversion with insulation, walls, ceiling and floor covering.

Comprehensive electrical works with generator, switchboard and sockets.

Fully Customizable storage with ergonomic and efficient space management.

All kind of equipment supply and installation.